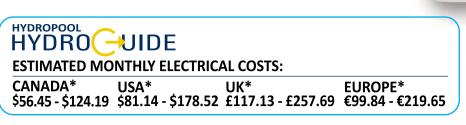

**HEATING:** 4Kw NA / 3Kw EU **PUMPS:** 4hp NA (60Hz) & EU (50Hz) **INTERIOR LIGHTING:** Standard Multi-Colored LED **PUREWATER AOP:** 

**ESTIMATED MONTHLY ELECTRICAL COSTS:** 

CANADA\* USA\* **EUROPE\*** \$49.77 - \$110.25 \$71.54 - \$158.48 £103.27 - £228.76 €88.02 - €195.00