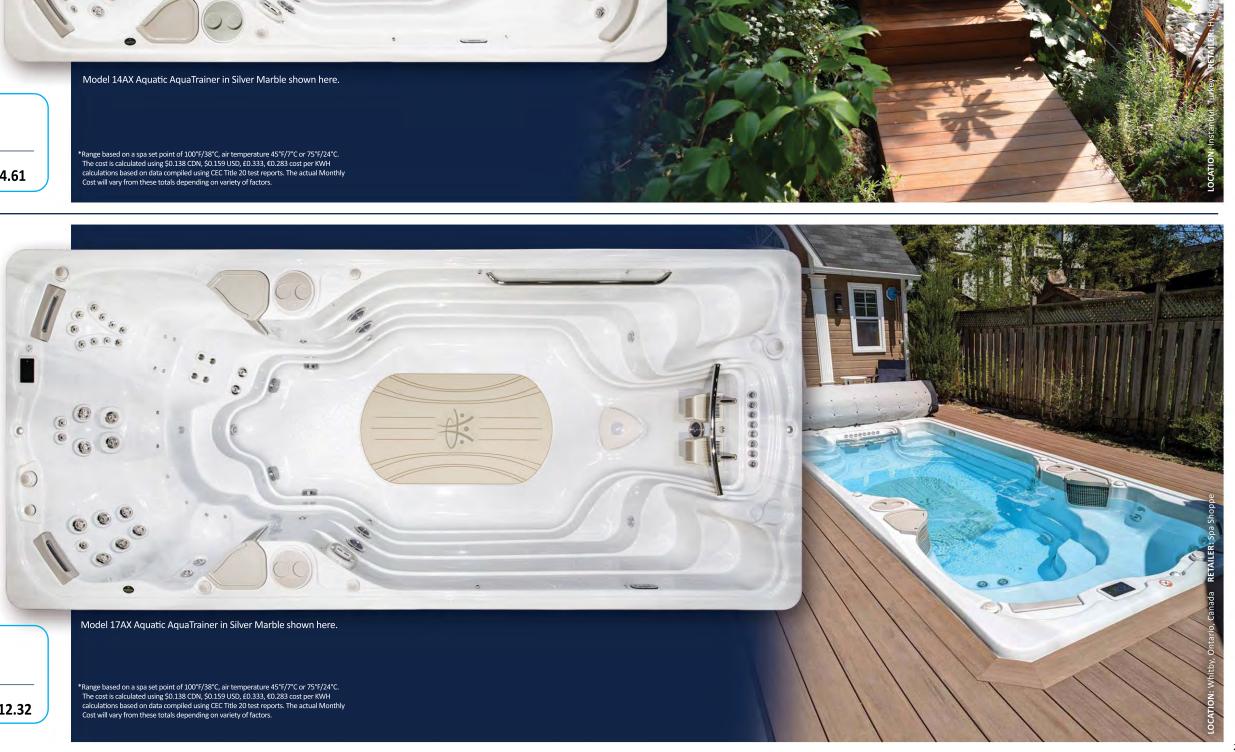

# 14AX AQUATRAINER SELF≠CLEANING™

The ALL NEW 14AX AquaTrainer features a new ergonomic design and swim tank design, along with numerous engineering innovations that include four Hydrotherapy Seats, each with specialized Zone Therapy.

The swim has gone to new depths with a 52.75 inch deep swim tank. Our two high-performance adjustable V-Twin swim jets, all backed up by our new Dual Performance Flow Intakes, dramatically reducing the reflective wave effect. The swim tank also features a new soft stride mat on the swim tank floor.

#### 52.75" DEEP MODEL SPECS.

**SEATING:** 4 Person **DIMENSIONS:** 172.25" x 91.75" x 52.75"\* (437.5 cm x 233 cm x 134 cm) \* **USABLE SWIM AREA:** 117" / 297 cm **SPA VOLUME:** 1,908 US gal / 7,220 L **DRY WEIGHT:** 2,500 lbs / 1,134 kg **FILLED WEIGHT:** 18,413 lbs / 8,354 kg **HIGH FLOW SLIPSTREAM SWIM JETS** X1 **HIGH FLOW V-TWIN SWIM JETS** X2 **TOTAL THIGH JETS** X4

**JETS:** 29 Therapeutic Adjustable Jets **HEATING:** 

4Kw NA / 3Kw EU **PUMPS:** 

4hp NA (60Hz) & EU (50Hz) **INTERIOR LIGHTING:** Standard Multi-Colored LED **PUREWATER AOP:** 

Standard UVC / Ozone AOP

**ESTIMATED MONTHLY ELECTRICAL COSTS:** 

**EUROPE\*** \$47.12 - \$104.37 \$67.73 - \$150.03 £97.77 - £216.57 €83.34 - €184.61

# 

The ALL NEW 17AX AquaTrainer features a brand-new ergonomic and swim tank design. It also features numerous engineering innovations, like a new Immersion Lounger, three HydroTherapy Seats each with Zone Therapy, and our two high performance adjustable V-Twin swim jets all backed up by our new Dual Performance Flow Intakes that dramatically reduce the reflective wave effect. The swim tank features a new soft stride mat on the swim tank floor. This is all encompassed by our new acrylic lip edge design.

#### 52.75" DEEP MODEL SPECS.

**SEATING:** 4 Person **DIMENSIONS:** 211.25" x 91.75" x 52.75"\* **HEATING:** (536.5 cm x 233 cm x 134 cm) \* **USABLE SWIM AREA:** 153" / 389 cm **SPA VOLUME:** 2,409 US gal / 9,120 L **DRY WEIGHT:** 2,700 lbs / 1,225 kg **FILLED WEIGHT:** 22,800 lbs / 10,345 kg HIGH FLOW SLIPSTREAM SWIM JETS X1 PUREWATER AOP: **HIGH FLOW V-TWIN SWIM JETS** X2

**JETS:** 31 Therapeutic Adjustable Jets 4Kw NA / 3Kw EU

**PUMPS:** 4hp NA (60Hz) & EU (50Hz) **INTERIOR LIGHTING:** Standard Multi-Colored LED

Standard UVC / Ozone AOP

**TOTAL THIGH JETS** X4

HYDROPOOL HYDRO UIDE

**ESTIMATED MONTHLY ELECTRICAL COSTS:** 

CANADA\* USA\* UK\* EUROPE\* \$54.14 - \$120.04 \$77.83 - \$172.56 £112.35 - £249.08 €95.77 - €212.32