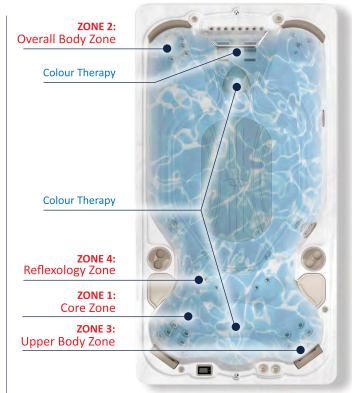

## ZONE THERAPY IN AN AQUATIC COLLECTION SWIM SPA

Through our extensive knowledge of hydrotherapy and the human body's ergonomics. Hydropool has taken the science of immersion to the next level and developed a line of swim spas that provides Zone Therapy that interacts naturally and effectively with the human body. Hydropool Zone Therapy is designed around you and your hot tub usage to help you benefit from a general sense of well-being. We are all unique individuals genetically and with varying lifestyles that all play a role in defining our sensitivity to a release of various tensions.

## 5. HOW DOES ZONE THERAPY WORK?

Through our solid understanding of Zone
Therapy and ergonomics of the human
body, Hydropool has taken wellness to
the next level. This constantly evolving innovation
has created a line of Swim Spas that allows
Zone Therapy to interact with the human
body in the most natural and effective
way possible

## ZONE THERAPY A. ZONE 1 CORE ZONE

ACTIVATION OF THE MUSCLES THAT SUPPORT THE BACK

• Designed to relieve spine fatigue which causes headaches.

## B. ZONE 2 OVERALL BODY ZONE

ACTIVATION OF LEG AND LUMBAR MUSCLES

 Promotes improved circulation in lower parts of the body which allows for increased blood flow and lightens legs.

## C. ZONE 3 UPPER BACK ZONE

ACTIVATION OF UPPER BACK, NECK AND SHOULDER MUSCLES

• Eliminates tension in the shoulder and neck muscles.

## D. ZONE 4 REFLEXOLOGY ACTIVATION OF FOOT ARCH MUSCLES

• Designed to deeply massage the small venous areas in your foot arch.