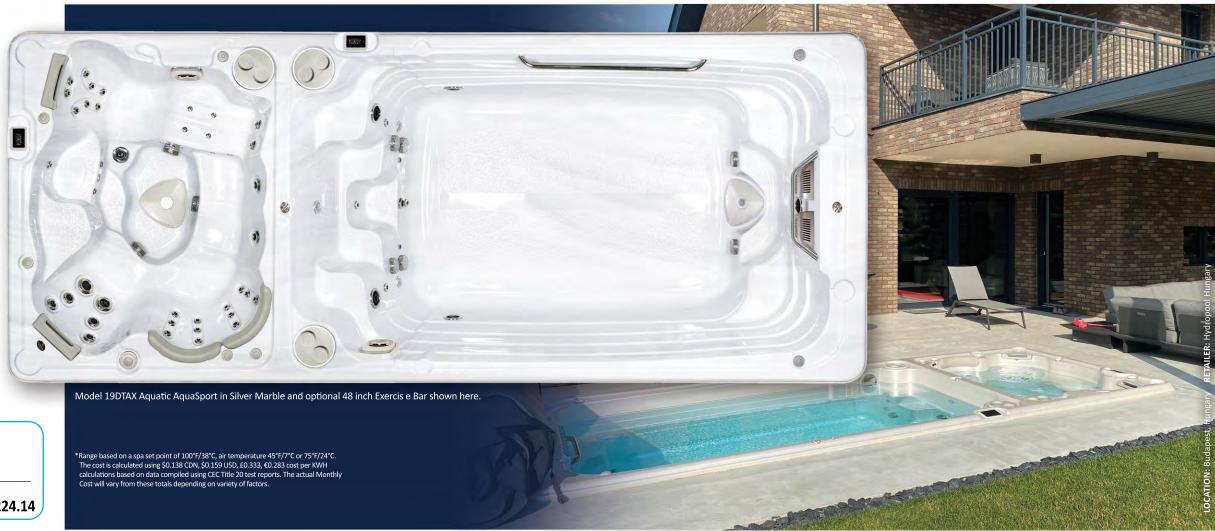

## SPORT MODEL: 19DTAX AQUATIC 52.75" / 134 cm DEEP SELF&CLEANING"

SEATING: 5 Person 2 HIGH FLOW ACCUFLO SWIM JETS **TOTAL THERAPY JETS: Hot Tub 36** 

#### TRAINER MODEL:

52.75" / 134 cm DEEP SEATING: 5 Person 2 HIGH FLOW V-TWIN SWIM JETS TOTAL THERAPY JETS: Hot Tub 36

ange based on a spa set point of 100°F/38°C, air temperature 45°F/7°C or 75°F/24°C. ost is calculated using \$0.138 CDN, \$0.159 USD, £0.333, €0.283 cost per KWH lations based on data compiled using CEC Title 20 test reports. The actual Monthly