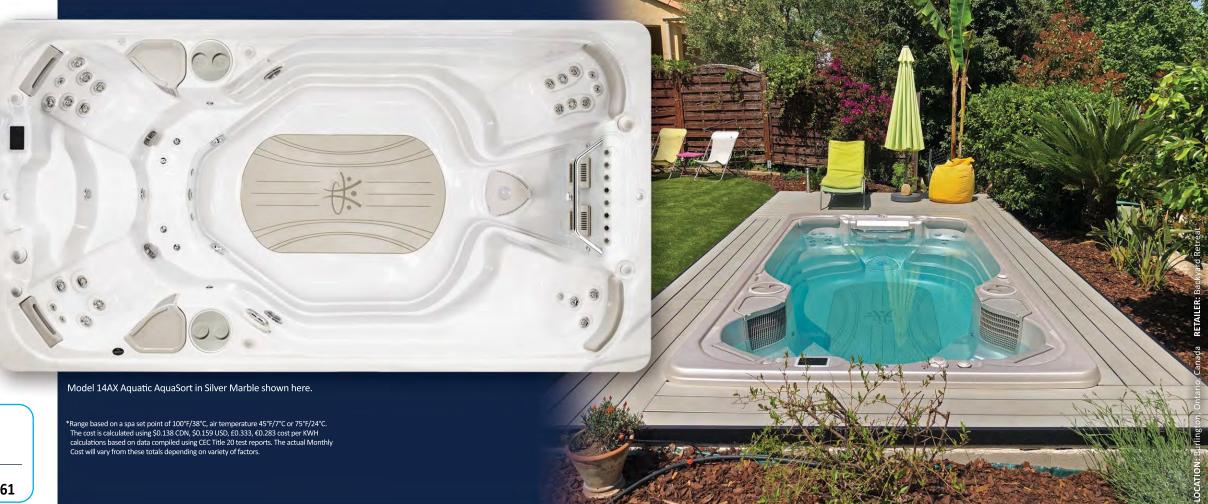

**JETS:** 31 Therapeutic Adjustable Jets 4Kw NA / 3Kw EU **PUMPS:** 

4hp NA (60Hz) & EU (50Hz) **INTERIOR LIGHTING:** Standard Multi-Colored LED

**TOTAL THIGH JETS** X4

Standard UVC / Ozone AOP

Model 17AX Aquatic AquaSport in Silver Marble shown here