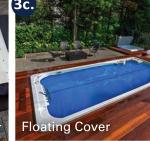

#### **3C. FLOATING SUMMER COVER**

Keeping your swim spa warm and ready for spontaneous usage while conserving energy and staying secure to prevent unwanted debris from entering your swim spa.