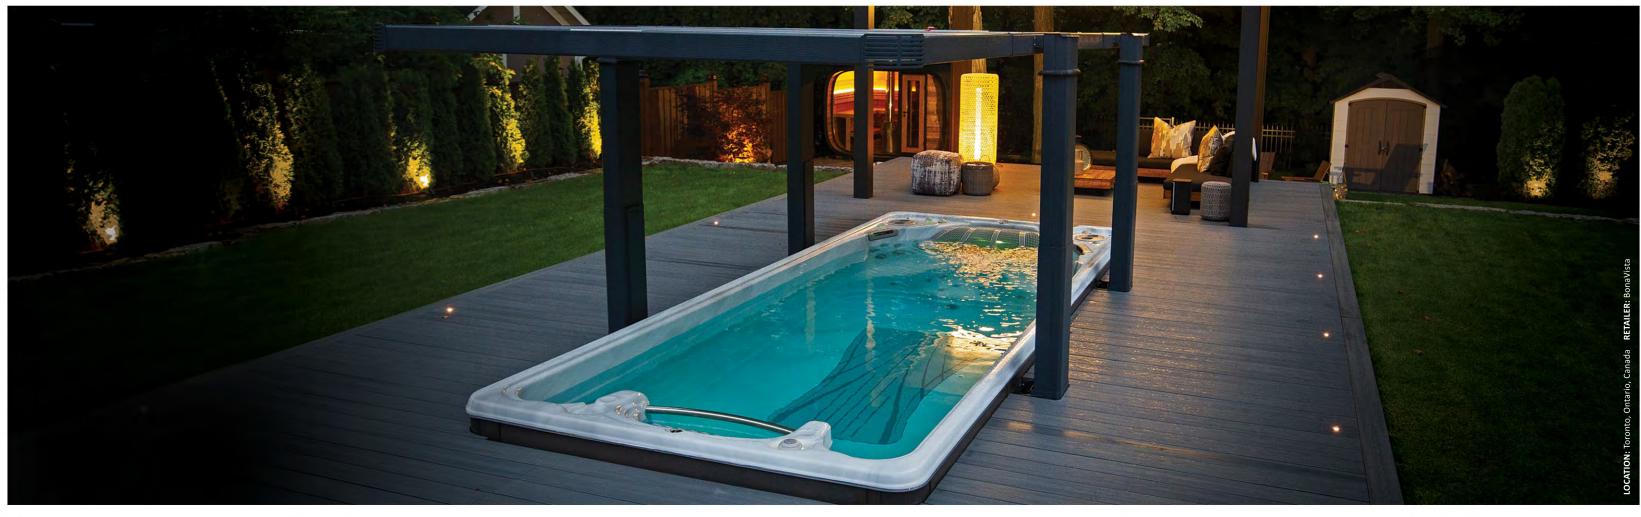

# 

The AquaSport 19DTAX has it all. It's a swim spa and hot tub all in one. This dual-zoned swim spa delivers the ultimate in flexibility, and has the best of both worlds with a separately controlled and operated swim spa and hot tub. This combo is a fiberglass-reinforced and then one-piece mini-pool/hot tub that provides you the ultimate room to swim, jog, exercise or just relax and rejuvenate. Plus, it creates even more time for what matters as both options feature our exclusive self-cleaning<sup>†</sup> system. You won't find another swim spa or hot tub like ours anywhere else.