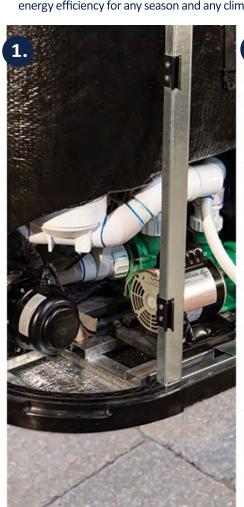

## 2. HYDROWISE TRIPLE THERMAL SHIELD SAVING YOU MONEY

Each pump creates 1.5 kw of waste heat, Our hybrid heating system captures and recycles this heat so the heater doesn't need to turn on as often to heat your swim spa Thermal reflective blanket wraps plumbing, reflecting heat from the shell & plumbing back into the swim spa.

- **FOAM INSULATION**: Creates a thermal break, preventing waste heat from escaping.
- **INSULATED CABINET:** Adds additional insulation and thermal radiant layer reflecting heat from the pumps and equipment back into the swim spa.

## **3. ECOHEAT EXCHANGE TECHNOLOGY** GREAT FOR ANY SEASON

- Help control the temperature of the swim spa without the heater ever coming on.
- The fully adjustable HydroWise Thermal Vents maximize energy efficiency for any season and any climate.