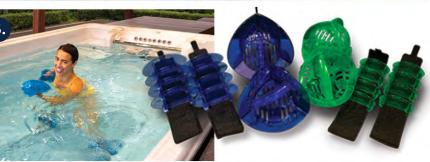

## **5. HYDRO REVOLUTION FITNESS PACKAGE**

The addition of this package turns any Includes an adjustable waist belt swim spa into an Aquatic Universal Gym. The resistance bands add another dimension to your workout and can be used anywhere in your swim spa within the exercise or swim tank area. These bands create a full range of motion and help promote muscular development.

# AQUAFITNESS OPTIONS 4. HYDRO REVOLUTION FITNESS PACKAGE

The addition of this package turns any swim spa into an Aquatic Universal Gym. The resistance bands add another dimension to your workout and can be used anywhere in your swim spa within the exercise or swim tank area.