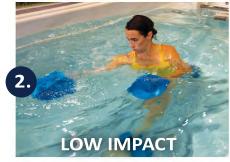

## 2. LOW IMPACT EXERCISE EASY ON THE BODY HIGH-INTENSITY TRAINING

Aquatic exercise strengthens your muscles and improves your cardio fitness. Aquatic exercise does not subject your body to the wear and tear of high impact land-based exercise.