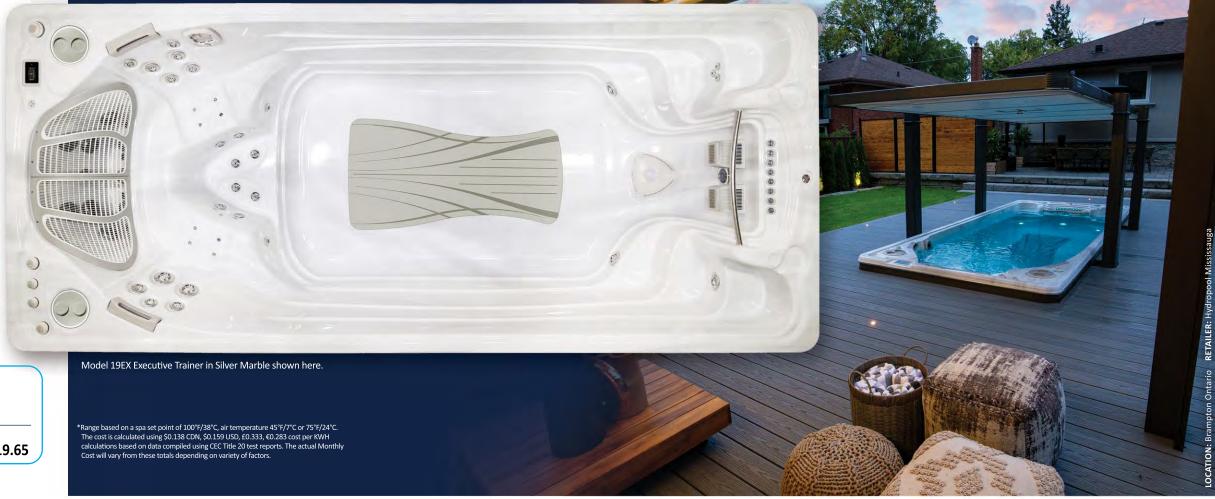

## 19EX EXECUTIVE TRAINER **SELF** CLEANING

This model has the biggest Swim Area of any Hydropool Swim Spa! The 19EX Executive Trainer gives you a more comfortable and expansive swim spa environment for both swimming and total body fitness. Our patented Current Collector and V-Twin Jets comes standard, giving you the best swim on the market.

#### 52.75" DEEP MODEL SPECS.

**SEATING: 2 Person DIMENSIONS:** 219.75" x 91.75" x 52.75"\* 4Kw NA / 3Kw EU (558 cm x 233 cm x 134 cm) \* USABLE SWIM AREA: 132" / 335 cm **SPA VOLUME:** 2,388 US gal / 9,038 L **DRY WEIGHT:** 2,880 lbs / 1,307 kg **FILLED WEIGHT:** 22,800 lbs / 10,345 kg HIGH FLOW SLIPSTREAM SWIM JETS X1 Standard UVC / Ozone AOP **HIGH FLOW V-TWIN SWIM JETS** X2 **JETS:** 23 Therapeutic Adjustable Jets