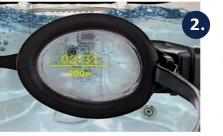

#### How do our new FORM® Swim Goggles work?

These swim goggles were developed in collaboration with top competitive swimmers and coaches. They are the only goggles built with a see-through real time display that can be viewed by your left or right eye, depending on your preference. FORM® Swim Goggles can show an array of metrics including your split times to your distance. They also have over 16 hours of battery life for a full and long-lasting swim.

#### SO WHAT DOES THAT MEAN FOR YOU THE SWIMMER?

- Fitness coach that swims with you.
- Optical display shows time, distance and pace.
- Real time metrics.
- Measure, track and customize your workouts through the app.

## 6) FORM® SWIM GOGGLES THE SWIM COACH THAT SWIMS WITH YOU!

It's like having your Fitness Coach swim with you. FORM Smart Swim Goggles, with their optical display, shows you your time, distance and pace in real-time metrics right in front of your eyes. This allows you to measure, track and customize your workouts on the app.