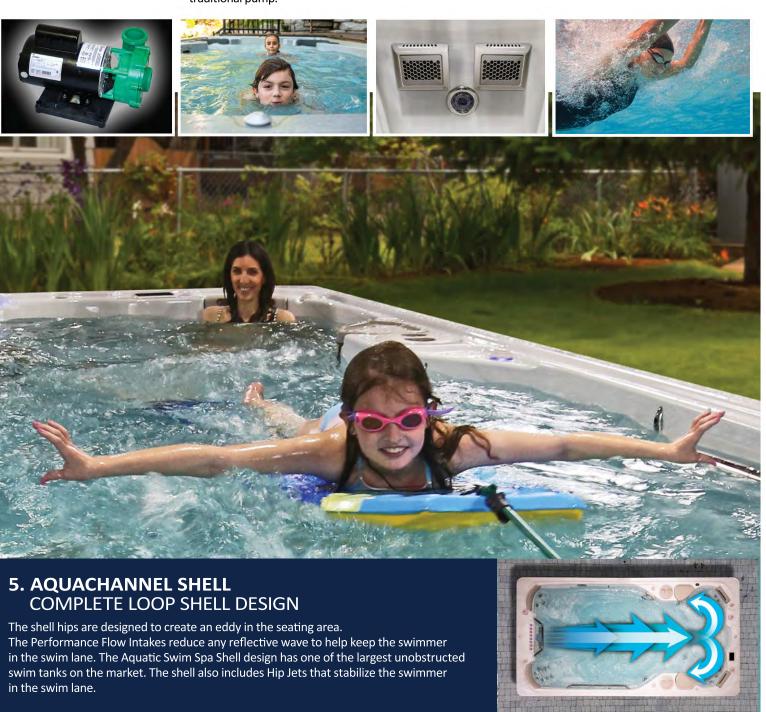

## 4. STREAMLINED SHELL DESIGN EUROPEAN DESIGN

The shell design is open, barrier-free and tapered forcing the current to flow towards the current collector at the opposite end of the swim spa without obstruction.

#### **REDEFINING THE BACKYARD POOL**

The perfect pool, perfect home gym and perfect waterpark all-in-one. That is the only way to describe the Executive Sport Swim Spa. The streamlined clean<sup>†</sup> shell design of this swim spa is tapered to allow the water current to flow unencumbered towards the current collector which then drives the water back up to the swim jets. This provides a smooth and predictable swim current for swimmers. The Executive Sport Swim Spa is the perfect place for families with children who are learning how to swim.

## 4. STREAMLINED **SHELL DESIGN EUROPEAN INSPIRED**

The tapered shell design allows water to flow towards the Current Collector unobstructed, producing the most predictable swim on the market.

further eliminates any turbulence.