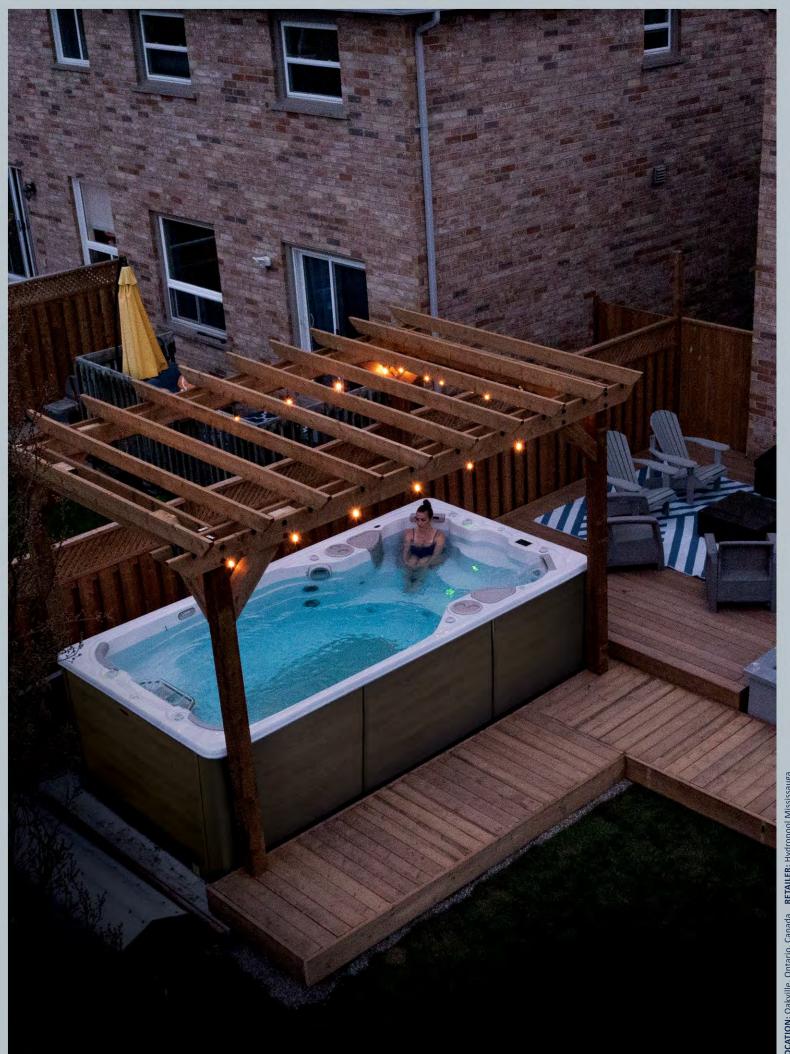

# MADE IN CANADA FOR CANADIAN WINTERS

At Hydropool, our world is our water.

We not only engineer our swim spas to care for water, clean† it and preserve it for generations to come but our commitment to a healthy planet extends beyond water.

One of the most frequent questions we're asked is about the cost of keeping your swim spa at those ideal temperatures (around 86° F/30° C). Thanks to our innovative HydroWise Energy Efficient Insulation and our superior HydroWise Hard Cover, we've mastered the art of keeping the heat in and the cold out. Combine this with the fact that our swim spas are engineered to be the most energy efficient in the world. Meaning, you can enjoy your swim spa for just pennies a day.