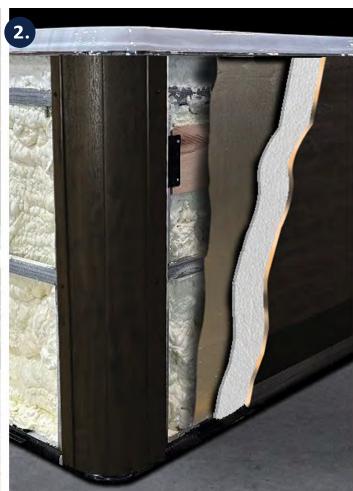

## 1. EVERLAST STEEL FRAME & PRO POLYMER BASE

STRONGEST FRAME IN THE INDUSTRY

- Galvanized steel frame; No rust and no rot.
- Fully sealed base to lock the heat in keep the cold out.

## 2. HYDROWISE TRIPLE THERMAL SHIELD SAVING YOU MONEY

Each pump creates 1.5 kw of waste heat, Our hybrid heating system captures and recycles this heat so the heater doesn't need to turn on as often to heat your swim spa Thermal reflective blanket wraps plumbing, reflecting heat from the shell & plumbing back into the swim spa.

- **FOAM INSULATION**: Creates a thermal break, preventing waste heat from escaping.
- **INSULATED CABINET:** Adds additional insulation and thermal radiant layer reflecting heat from the pumps and equipment back into the swim spa.