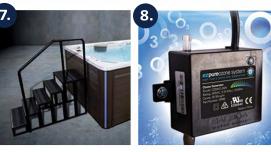

## OTHER POPULAR OPTIONS 12. EZ ULTRA PURE OZONE SYSTEM

The system is designed for ozone to be added to keep the water clean.