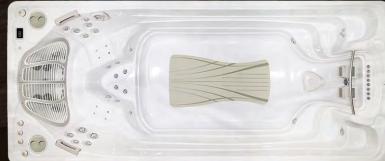

# HARNESS THE POWER OF WATER WITH THE EXECUTIVE TRAINER SWIM SYSTEM

The Executive Trainer Swim System makes this Hydropool's elite swim spa model, with its clean<sup>†</sup> shell design in combination with our patented V-Twin Swim Jet technology and Current Collector. The Executive's VFX Control is fully programmable with four user programs and four preset programs, allowing each user to dial in the perfect swim. Making the Executive strong enough

to power everyone up to competitive triathletes and challenging even for the world's most powerful swimmers.

But also designed to build and sculpt your body for swim success en route to victory.