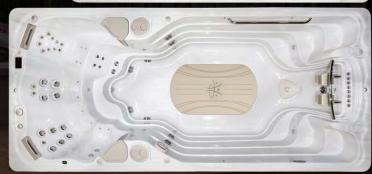

# 

The ALL NEW 17AX AquaTrainer features a brand-new ergonomic and swim tank design. It also features numerous engineering innovations, like a new Immersion Lounger, three HydroTherapy Seats each with Zone Therapy, and our two high performance adjustable V-Twin swim jets all backed up by our new Dual Performance Flow Intakes that dramatically reduce the reflective wave effect. The swim tank features a new soft stride mat on the swim tank floor. This is all encompassed by our new acrylic lip edge design.