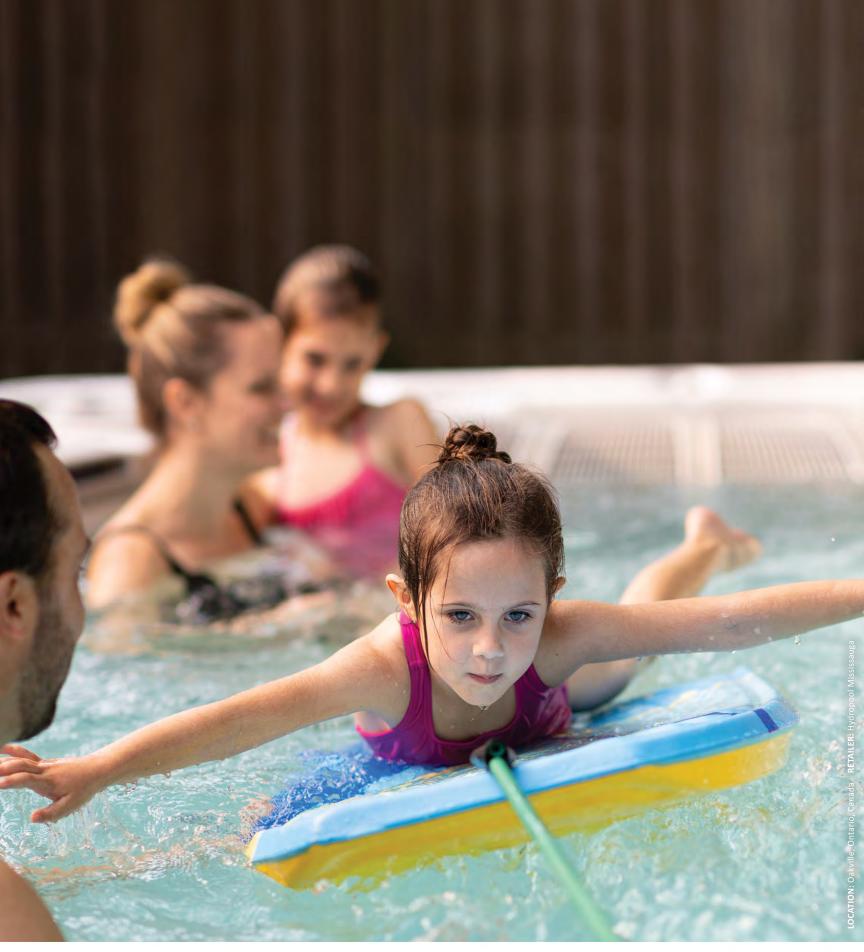

# THE AQUATIC AQUATRAINER SWIM SYSTEM

The Aquatic AquaTrainer Swim Spa is the perfect way to swim every day. Imagine never having to turn, touch or push off from any wall. Our swim current gives you the ability to focus on your stroke technique while enjoying the fluidity of the swim current, adjusted to your personal swim level. The Aquatic Series also provides great seating flexibility and ample options to further enjoy this swim spa with family and friends.

## THIS IS THE PERFECT MINI POOL FOR FAMILY FUN

The AquaPlay Swim Spa has a generous streamlined swim tank area with plenty of seating for the whole family. The swim tank floor has an anti-slip floor that allows for a variety of fitness routines, jogging in place, Boxfit or Aquatic Cross Train for a great cardiovascular workout. The intensity of your workout is controlled by the speed of your movements and the velocity of the current. You can swim stationary laps for a full body workout, then relax in the contoured seating and enjoy a massage with the built-in hydrotherapy while the rest of the family plays on.