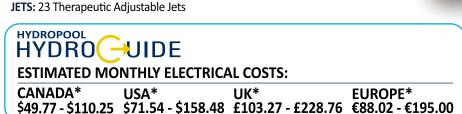

#### **52.75" DEEP MODEL SPECS.**

**SEATING:** 2 Person **DIMENSIONS:** 185.5" x 91.75" x 52.75"\* (471 cm x 233 cm x 134 cm) \* USABLE SWIM AREA: 98" / 249 cm **SPA VOLUME:** 2,018 US gal / 7,638 L **DRY WEIGHT:** 2,620 lbs / 1,189 kg **FILLED WEIGHT:** 19,454 lbs / 8,827 kg HIGH FLOW SLIPSTREAM SWIM JETS X1 HIGH FLOW V-TWIN SWIM JETS X2 **JETS:** 23 Therapeutic Adjustable Jets

**HEATING:** 4Kw NA / 3Kw EU **PUMPS:** 4hp NA (60Hz) & EU (50Hz) **INTERIOR LIGHTING:** Standard Multi-Colored LED **PUREWATER AOP:** 

**ESTIMATED MONTHLY ELECTRICAL COSTS:** 

CANADA\* USA\* **EUROPE\*** \$49.77 - \$110.25 \$71.54 - \$158.48 £103.27 - £228.76 €88.02 - €195.00