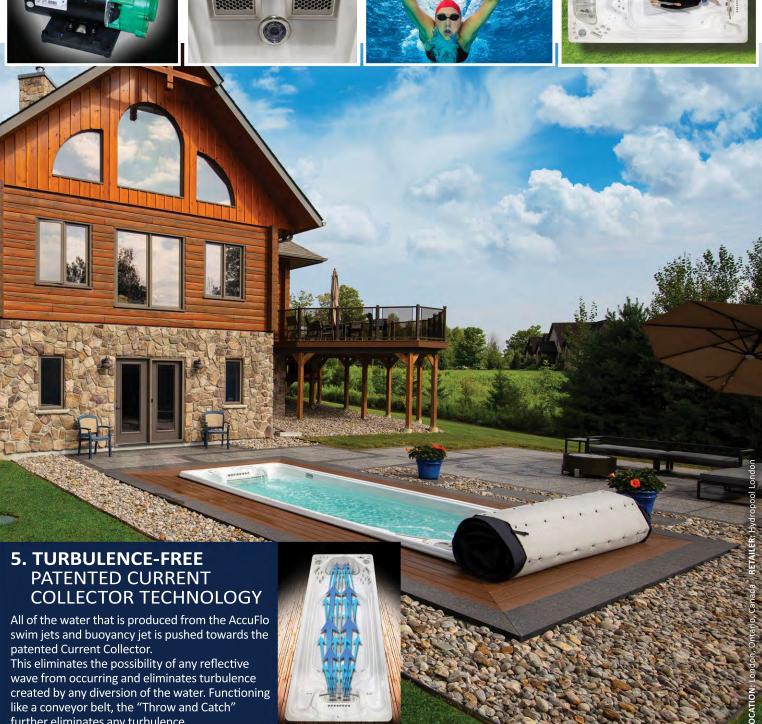

#### **REDEFINING THE BACKYARD POOL**

The perfect pool, perfect home gym and perfect waterpark all-in-one. That is the only way to describe the Executive Sport Swim Spa. The streamlined clean<sup>†</sup> shell design of this swim spa is tapered to allow the water current to flow unencumbered towards the current collector which then drives the water back up to the swim jets. This provides a smooth and predictable swim current for swimmers. The Executive Sport Swim Spa is the perfect place for families with children who are learning how to swim.

## 4. STREAMLINED **SHELL DESIGN EUROPEAN INSPIRED**

The tapered shell design allows water to flow towards the Current Collector unobstructed, producing the most predictable swim on the market.

further eliminates any turbulence.

## **16EX EXECUTIVE SPORT** SELF CLEANING

The ultimate fitness and hydromassage pool, the 16EX Sport delivers all the fitness and fun of our 14' AquaSport models, plus extra room to stretch and workout. With two distinct ergonomically designed hydromassage seats and a unique jet configuration for total-body relaxation, you'll never want to leave your tub. Enjoy soothing aquatic therapy after every swim or just after a long day. The 16EX Sport combines functionality with beauty. The steel-framed cabinet offers a streamlined, modern styling made of state-of-the-art, durable materials that are virtually maintenance-free.