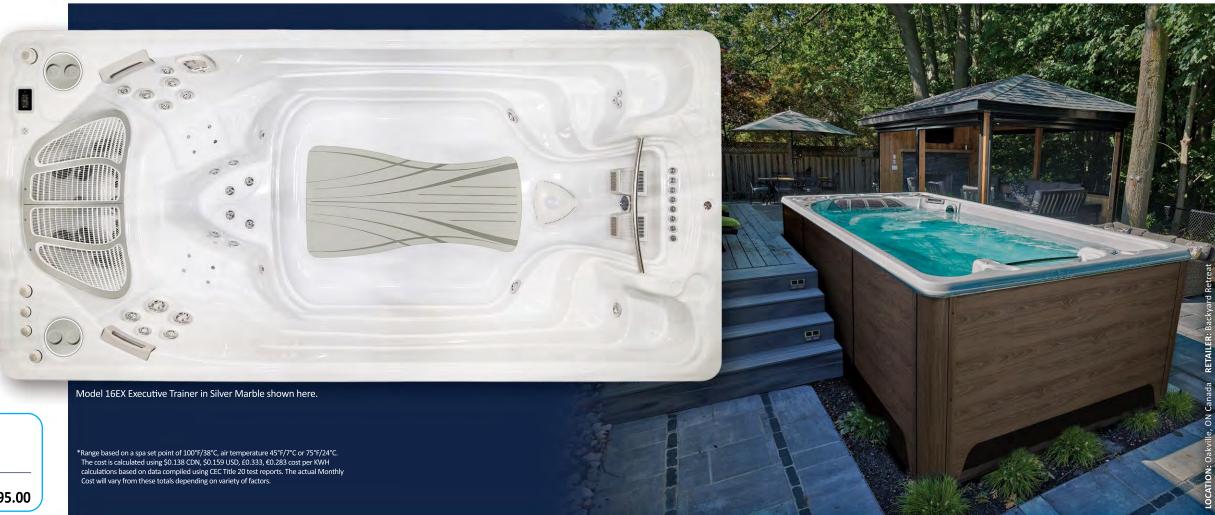

## **16EX EXECUTIVE TRAINER** SELF CLEANING"

With our 16EX Trainer, you'll receive more room for your total body workouts. Fully-jetted seats and a wider exercise area makes this model the best swim spa on the market. The patented Current Collector and backlit V-Twin Jets optimize the flow of water, allowing you to swim in much less turbulent water than competing swim spas. The 16EX Trainer features the smoothest, most predictable current, providing the best swim of any other spa on the market. Plus, you can still unwind with HydroMassage jets, which are ergonomically positioned.

#### **52.75" DEEP MODEL SPECS.**

**SEATING:** 2 Person **DIMENSIONS:** 185.5" x 91.75" x 52.75"\* (471 cm x 233 cm x 134 cm) \* USABLE SWIM AREA: 98" / 249 cm **SPA VOLUME:** 2,018 US gal / 7,638 L **DRY WEIGHT:** 2,620 lbs / 1,189 kg **FILLED WEIGHT:** 19,454 lbs / 8,827 kg HIGH FLOW SLIPSTREAM SWIM JETS X1 HIGH FLOW V-TWIN SWIM JETS X2 **JETS:** 23 Therapeutic Adjustable Jets