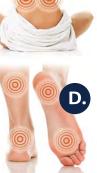

## D. ZONE 4 REFLEXOLOGY ACTIVATION OF FOOT ARCH MUSCLES

• Designed to deeply massage the small venous areas in your foot arch.