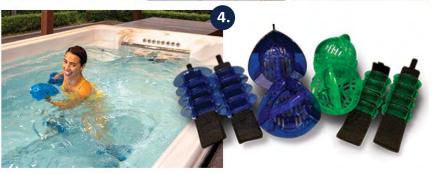

## **5. HYDRO REVOLUTION FITNESS PACKAGE**

The addition of this package turns any Includes an adjustable waist belt swim spa into an Aquatic Universal Gym. The resistance bands add another dimension to your workout and can be used anywhere in your swim spa within the exercise or swim tank area. These bands create a full range of motion and help promote muscular development.

## 6. AQUACORD **SWIM TETHER**

and stretch cord that anchors to the pop-up latch at the seat end of the swim spa. Providing a great upper body and abdominal workout (swim, jog or exercise).