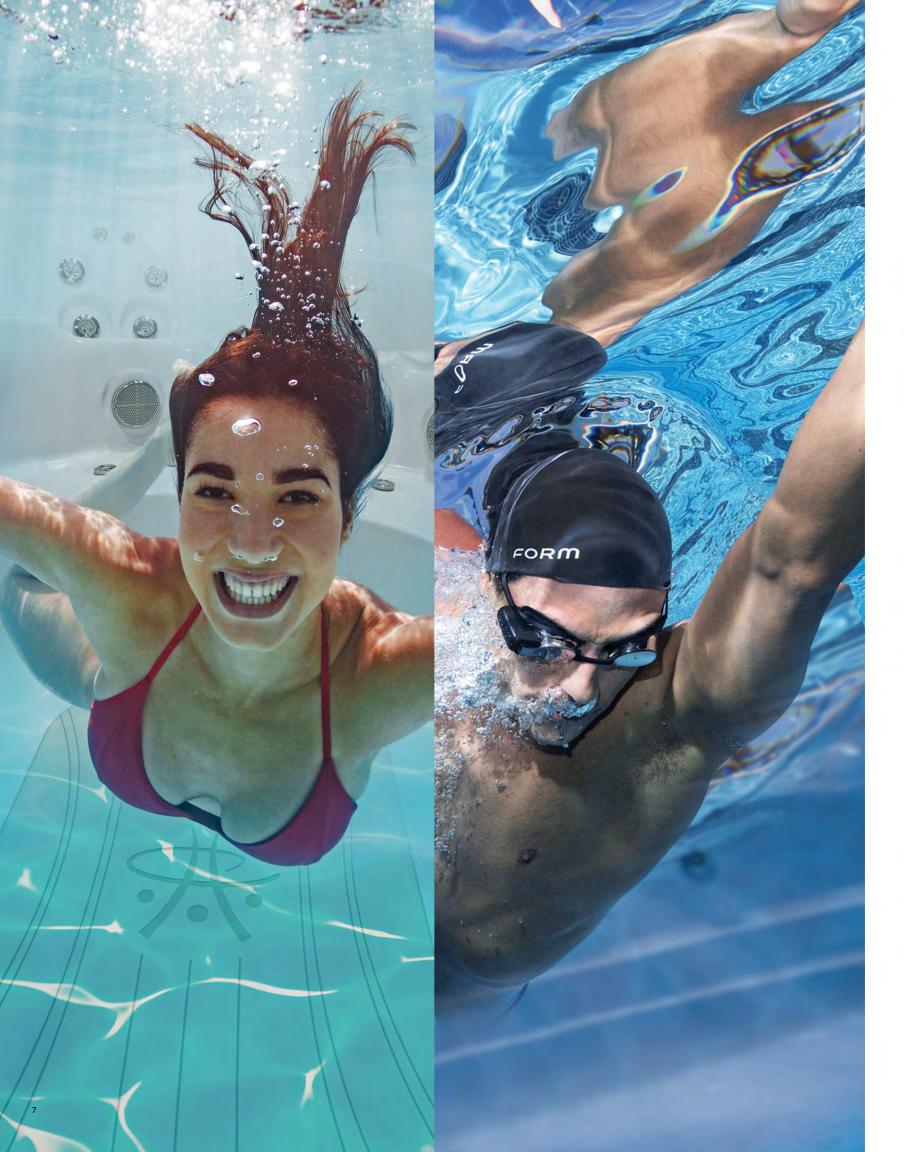

# 2. FORM SWIM GOGGLES WEARABLE TECHNOLOGY THE ABILITY TO TRACK YOUR SWIM IS RIGHT IN FRONT OF YOUR EYES

#### How do our new FORM® Swim Goggles work?

These swim goggles were developed in collaboration with top competitive swimmers and coaches. They are the only goggles built with a see-through real time display that can be viewed by your left or right eye, depending on your preference. FORM® Swim Goggles can show an array of metrics including your split times to your distance. They also have over 16 hours of battery life for a full and long-lasting swim.

#### SO WHAT DOES THAT MEAN FOR YOU THE SWIMMER?

- Fitness coach that swims with you.
- Optical display shows time, distance and pace.
- Real time metrics.
- Measure, track and customize your workouts through the app.