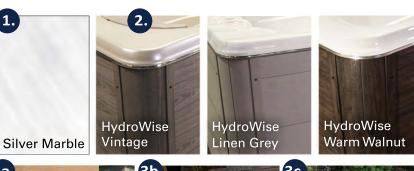

## 1. SHELL OPTIONS STANDARD ACRYLIC COLORS\*

Swim Spas Shells are available in these three colors.

## 2. CABINET OPTION **HYDROWISE CABINETRY WITH REMOVABLE PANELS**

Hydropool Swim Spas come with our maintenancefree HydroWise material. This premium quality cabinetry is installed onto a sturdy galvanized steel substructure for the ultimate in durability. If you require access to the swim spa plumbing or equipment, all panels are removable for easy access.