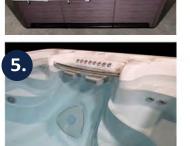

## **COVER OPTIONS 3A. INSULATED HARD COVER**

This hard cover option is made from durable marinegrade vinyl. When installed in the closed position it completely seals in the top of the swim spa for improved energy efficiency. Cover Locks exist for securing the cover and keep curious children and pets out for improved safety and security.

#### **3B. ROLLAWAY SPA COVER**

This next generation one-piece spa cover creates a complete seal on top of the swim spa; locking in the heat, lowering energy consumption and cost. The Rollaway Spa Cover design enables one person to roll the cover off the swim spa in less than 60 seconds, providing immediate access to the swim spa.