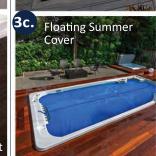

#### **3C. FLOATING SUMMER COVER**

Keeping your swim spa warm and ready for spontaneous usage while conserving energy and staying secure to prevent unwanted debris from entering your swim spa.

## **3C. FLOATING SUMMER COVER**

Keeping your swim spa warm and ready for immediate usage while conserving energy and staying secure to prevent unwanted debris from entering your swim spa.