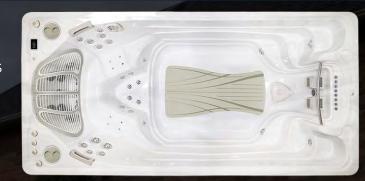

# THE AQUATIC AQUATRAINER SWIM SYSTEM

The Aquatic AquaTrainer Swim Spa is the perfect way to swim every day. Imagine never having to turn, touch or push off from any wall. Our swim current gives you the ability to focus on your stroke technique while enjoying the fluidity of the swim current, adjusted to your personal swim level. The Aquatic Series also provides great seating flexibility and ample options to further enjoy this swim spa with family and friends.

# 14AX AQUATRAINER SELF≠CLEANING™

The ALL NEW 14AX AquaTrainer features a new ergonomic design and swim tank design, along with numerous engineering innovations that include four Hydrotherapy Seats, each with specialized Zone Therapy.

The swim has gone to new depths with a 52.75 inch deep swim tank. Our two high-performance adjustable V-Twin swim jets, all backed up by our new Dual Performance Flow Intakes, dramatically reducing the reflective wave effect. The swim tank also features a new soft stride mat on the swim tank floor.