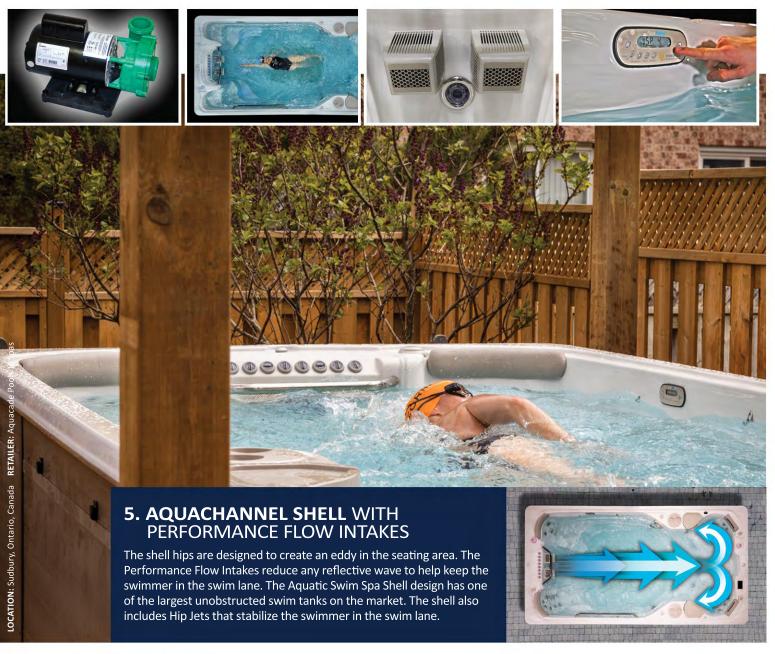

## **1. V-TWIN JETS:** THE PATENT BEHIND OUR JET PROPULSION SYSTEM

The V-Twin Jets are the most powerful, predictable and non-turbulent jets you can buy.

#### A. SHREDDING THE VORTEX

Pumps or propellers create a spinning vortex of water when travelling up a pipe to the jet. The V-Twin Jet is designed to organize and shred the vortex using the combination of our Current Collector and Swim Fins, creating a smooth swim.

#### **B. DOUBLING THE VOLUME OF WATER**

The first "V" of the V-Twin jet accelerates the water, the second "V" then combines that water with the water drawn in from the swim gills to produce and amazing 1400 gallons per minute.. The highest volume of water in the industry.

## 3. VFX: THE VARIABLE FLOW EXPERIENCE IT'S ALL ABOUT CONTROL

This revolutionary VFX Control System makes this the most advanced pump management system in the world.

## A. THE MOST ENERGY EFFICIENT PUMP IN THE INDUSTRY

Saving up to 40% compared to any competition, the Hydropool VFX pumps deliver huge energy savings from one season to the next.

### **B. BUILT IN PROGRAMMED TECHNOLOGY**

The VFX system allows the user to pre-program up to four users with the topside control. The control also has four ready-set programs for any user to take advantage of at the touch of a button

## **C. PRECISE SWIM CURRENT**

The elimination of any water diversion creates a "Dead Centre" current. The combination of this and our Current Collector creates the most predictable swim current in the market.