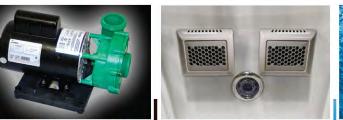

## **1. V-TWIN JETS:** THE PATENT BEHIND OUR JET PROPULSION SYSTEM

The V-Twin Jets are the most powerful, predictable and non-turbulent jets you can buy.

#### A. SHREDDING THE VORTEX

Pumps or propellers create a spinning vortex of water when travelling up a pipe to the jet. The V-Twin Jet is designed to organize and shred the vortex using the combination of our Current Collector and Swim Fins, creating a smooth swim.

#### **B. DOUBLING THE VOLUME OF WATER**

The first "V" of the V-Twin jet accelerates the water, the second "V" then combines that water with the water drawn in from the swim gills to produce and amazing 1400 gallons per minute.. The highest volume of water in the industry.