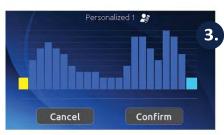

### **B. BUILT IN PROGRAMMED TECHNOLOGY**

The VFX system allows the user to pre-program up to four users with the topside control. The control also has four ready-set programs for any user to take advantage of at the touch of a button

## 4. PROGRAMMABLE AQUAPRO/AX CONTROL

Provides two Users Programs and two Preset Programs: The Hill Climb & The Interval Program. The swim current ranges from zero to 10 kph (0 - 6.2 mph) with ten speed levels. The control also tracks your calories, time, distance, and speed and provides visual motivation for the swimmer. The control is adjustable to the level of any swimmer, from the novice to the triathlete.