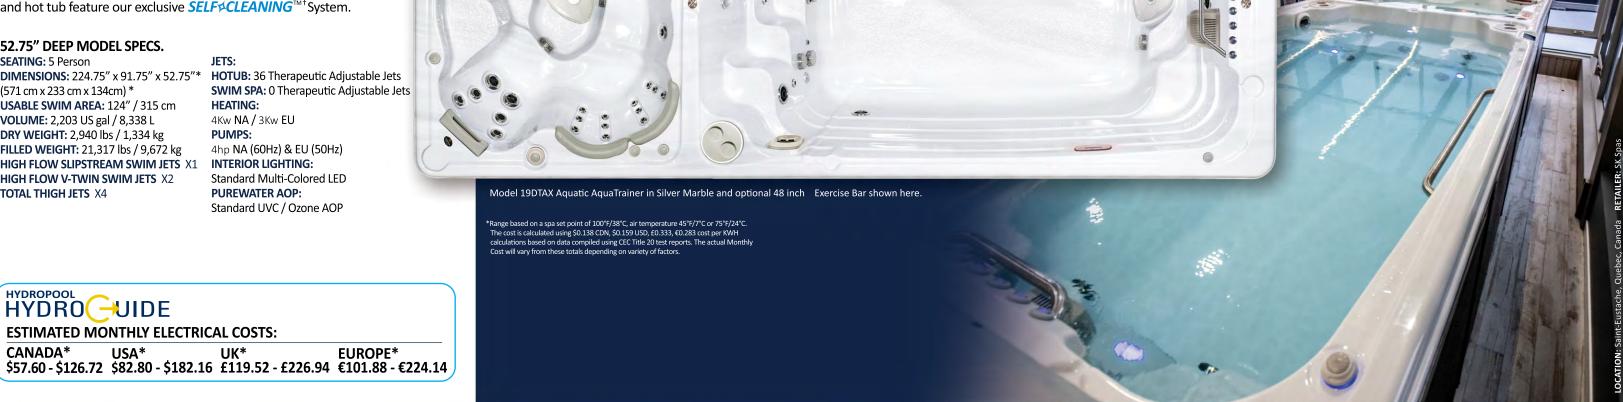

# 

This swim spa has all the exercise features, with variable resistant swim current. Plus, it contains the thigh abductor jets for a lower body massage, and includes a full lounger and two full body massage hydrotherapy seats. This model has separately controlled and operated swim spa and hot tub areas that deliver the ultimate in flexibility in a dual zone. It's an aquatic all-in-one gym, providing a great training centre for the individual athlete who still wants to have fun with their family. Both the swim spa 

#### 52.75" DEEP MODEL SPECS.

**SEATING:** 5 Person **DIMENSIONS:** 224.75" x 91.75" x 52.75"\* **HOTUB:** 36 Therapeutic Adjustable Jets (571 cm x 233 cm x 134cm) \* USABLE SWIM AREA: 124" / 315 cm **VOLUME:** 2,203 US gal / 8,338 L **DRY WEIGHT:** 2,940 lbs / 1,334 kg **FILLED WEIGHT:** 21,317 lbs / 9,672 kg HIGH FLOW SLIPSTREAM SWIM JETS X1 HIGH FLOW V-TWIN SWIM JETS X2 **TOTAL THIGH JETS** X4

# 

The AquaSport 19DTAX has it all. It's a swim spa and hot tub all in one. This dual-zoned swim spa delivers the ultimate in flexibility, and has the best of both worlds with a separately controlled and operated swim spa and hot tub. This combo is a fiberglass-reinforced and then one-piece mini-pool/hot tub that provides you the ultimate room to swim, jog, exercise or just relax and rejuvenate. Plus, it creates even more time for what matters as both options feature our exclusive self-cleaning<sup>†</sup> system. You won't find another swim spa or hot tub like ours anywhere else.

#### 52.75" DEEP MODEL SPECS.

**SEATING:** 5 Person (571 cm x 233 cm x 134 cm) \* USABLE SWIM AREA: 124" / 315 cm **VOLUME:** 2,203 US gal / 8,338 L **DRY WEIGHT:** 2,940 lbs / 1,334 kg **FILLED WEIGHT:** 21,317 lbs / 9,672 kg HIGH FLOW SLIPSTREAM SWIM JETS X1 INTERIOR LIGHTING: **HIGH FLOW ACCUFLO SWIM JETS** X2 **TOTAL THIGH JETS** X4

JETS: **DIMENSIONS:** 224.75" x 91.75" x 52.75"\* **HOTUB:** 36 Therapeutic Adjustable Jets **SWIM SPA:** 0 Therapeutic Adjustable Jets **HEATING:** 4Kw NA / 3Kw EU **PUMPS:** 4hp NA (60Hz) & EU (50Hz) Standard Multi-Colored LED **PUREWATER AOP:** Standard UVC / Ozone AOP