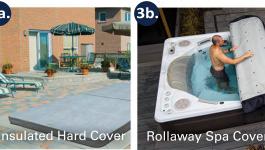

## **COVER OPTIONS 3A. INSULATED HARD COVER**

This hard cover option is made from durable marinegrade vinyl. When installed in the closed position it completely seals in the top of the swim spa for improved energy efficiency. Cover Locks exist for securing the cover and keep curious children and pets out for improved safety and security.

#### **3B. ROLLAWAY SPA COVER**

This next generation one-piece spa cover creates a complete seal on top of the swim spa; locking in the heat, lowering energy consumption and cost. The Rollaway Spa Cover design enables one person to roll the cover off the swim spa in less than 60 seconds, providing immediate access to the swim spa.