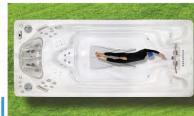

## **1. V-TWIN JETS:** THE PATENT BEHIND OUR JET PROPULSION SYSTEM

The V-Twin Jets are the most powerful, predictable and non-turbulent jets you can buy.

#### A. SHREDDING THE VORTEX

Pumps or propellers create a spinning vortex of water when travelling up a pipe to the jet. The V-Twin Jet is designed to organize and shred the vortex using the combination of our Current Collector and Swim Fins, creating a smooth swim.

#### **B. DOUBLING THE VOLUME OF WATER**

The first "V" of the V-Twin jet accelerates the water, the second "V" then combines that water with the water drawn in from the swim gills to produce and amazing 1400 gallons per minute.. The highest volume of water in the industry.

## 3. VFX: THE VARIABLE FLOW EXPERIENCE IT'S ALL ABOUT CONTROL

This revolutionary VFX Control System makes this the most advanced pump management system in the world.

## **C. PRECISE SWIM CURRENT**

The elimination of any water diversion creates a "Dead Centre" current. The combination of this and our Current Collector creates the most predictable swim current in the market.

# HARNESS THE POWER OF WATER WITH THE EXECUTIVE TRAINER SWIM SYSTEM

The Executive Trainer Swim System makes this Hydropool's elite swim spa model, with its clean<sup>†</sup> shell design in combination with our patented V-Twin Swim Jet technology and Current Collector. The Executive's VFX Control is fully programmable with four user programs and four preset programs, allowing each user to dial in the perfect swim. Making the Executive strong enough

# 1. PUMP DESIGN EXCLUSIVE VARIABLE FLOW EXPERIENCE PUMPS

This swim spa has two 5hp VFX Pumps and one 4 hp Buoyancy Pump all located under the Executive Trainer's swim jets, producing the strongest, most predictable swim current on the market.

# 2. SWIM JET TECHNOLOGY PATENTED V-TWIN SWIM JETS

Provides the widest, smoothest and most predictable swim current of any swim spa.
The unique V-Twin technology supercharges the swim current and generates over 1,400 gallons per minute, the highest volume of water you can buy.

## 4. STREAMLINED SHELL DESIGN EUROPEAN DESIGN

The shell design is open, barrier-free and tapered forcing the current to flow towards the current collector at the opposite end of the swim spa without obstruction.

#### **REDEFINING THE BACKYARD POOL**

The perfect pool, perfect home gym and perfect waterpark all-in-one. That is the only way to describe the Executive Sport Swim Spa. The streamlined clean<sup>†</sup> shell design of this swim spa is tapered to allow the water current to flow unencumbered towards the current collector which then drives the water back up to the swim jets. This provides a smooth and predictable swim current for swimmers. The Executive Sport Swim Spa is the perfect place for families with children who are learning how to swim.

## 4. STREAMLINED **SHELL DESIGN EUROPEAN INSPIRED**

The tapered shell design allows water to flow towards the Current Collector unobstructed, producing the most predictable swim on the market.

further eliminates any turbulence.