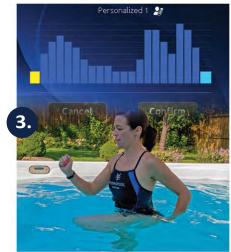

## 21-DAY DRAG RESISTANCE WELLNESS CHALLENGE

Don't be sucked into a workout that promises a "toned body" by the end of it. There's a more important reason to exercise: It makes you feel great. Good mental health is just as important as good physical health, and exercise is crucial to getting both. The 21-day wellness challenge Jodie created below celebrates all the good stuff that comes with improving your fitness including more energy, better health, and the motivation to keep coming back for more. So while this routine might get you closer to physical goals, it can also bring about invisible changes.

This 21-day workout plan is designed for all fitness levels, so just choose the exercise and cardio variations that are right for you. Trying to make exercise a lifelong habit? Use these three weeks as a jumping-off point. If you're already in your own workout groove, there are plenty of challenges here to boost your routine.

#### THE 21 DAY CHALLENGE:

**DAY 1:** Total Body Check In, Goal Setting

**DAY 2:** 20 min. Workout, *Intro Into Mindfulness* 

DAY 3: Intro into High-intensity Interval Training

**DAY 4:** Gentle Cardio, *Aquatic Yoga cool down* 