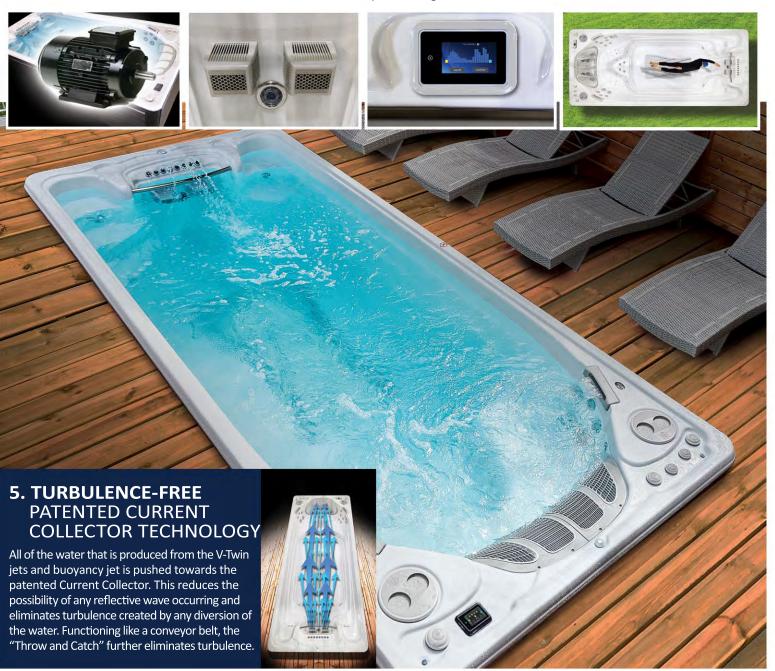

## **1. V-TWIN JETS:** THE PATENT BEHIND OUR JET PROPULSION SYSTEM

The V-Twin Jets are the most powerful, predictable and non-turbulent jets you can buy.

#### A. SHREDDING THE VORTEX

Pumps or propellers create a spinning vortex of water when travelling up a pipe to the jet. The V-Twin Jet is designed to organize and shred the vortex using the combination of our Current Collector and Swim Fins, creating a smooth swim.

#### **B. DOUBLING THE VOLUME OF WATER**

The first "V" of the V-Twin jet accelerates the water, the second "V" then combines that water with the water drawn in from the swim gills to produce and amazing 1400 gallons per minute.. The highest volume of water in the industry.

## **C. PRECISE SWIM CURRENT**

The elimination of any water diversion creates a "Dead Centre" current. The combination of this and our Current Collector creates the most predictable swim current in the market.