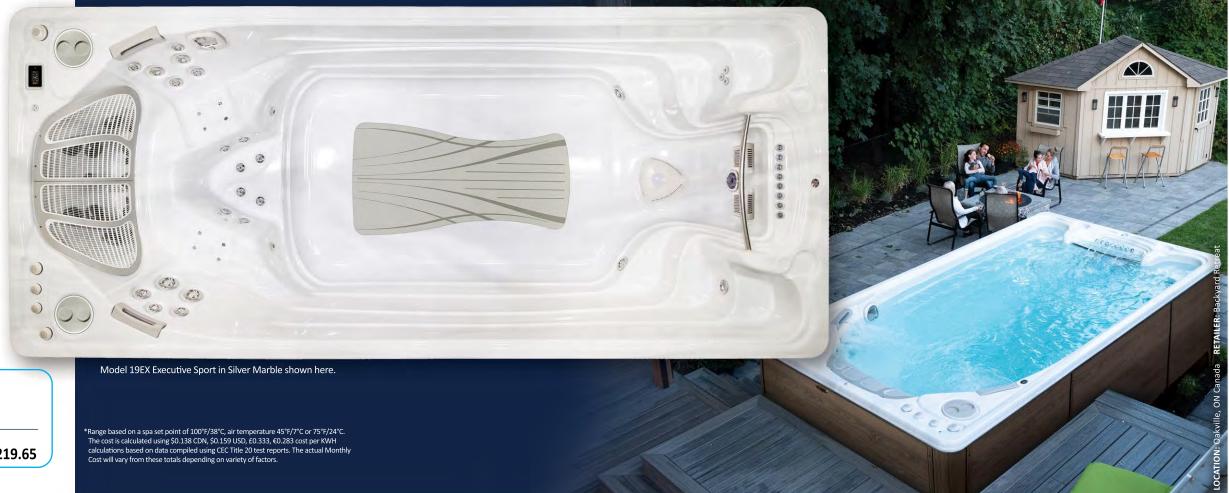

## 19EX EXECUTIVE TRAINER **SELF** CLEANING

This model has the biggest Swim Area of any Hydropool Swim Spa! The 19EX Executive Trainer gives you a more comfortable and expansive swim spa environment for both swimming and total body fitness. Our patented Current Collector and V-Twin Jets comes standard, giving you the best swim on the market.

#### 52.75" DEEP MODEL SPECS.

**SEATING: 2 Person DIMENSIONS:** 219.75" x 91.75" x 52.75"\* 4Kw NA / 3Kw EU (558 cm x 233 cm x 134 cm) \* USABLE SWIM AREA: 132" / 335 cm **SPA VOLUME:** 2,388 US gal / 9,038 L **DRY WEIGHT:** 2,880 lbs / 1,307 kg **FILLED WEIGHT:** 22,800 lbs / 10,345 kg HIGH FLOW SLIPSTREAM SWIM JETS X1 Standard UVC / Ozone AOP **HIGH FLOW V-TWIN SWIM JETS** X2 **JETS:** 23 Therapeutic Adjustable Jets