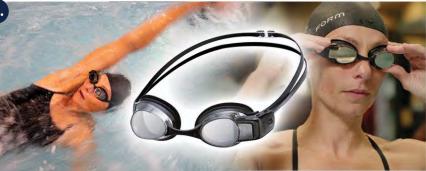

# 2. FORM SWIM GOGGLES WEARABLE TECHNOLOGY THE ABILITY TO TRACK YOUR SWIM IS RIGHT IN FRONT OF YOUR EYES

#### How do our new FORM® Swim Goggles work?

These swim goggles were developed in collaboration with top competitive swimmers and coaches. They are the only goggles built with a see-through real time display that can be viewed by your left or right eye, depending on your preference. FORM® Swim Goggles can show an array of metrics including your split times to your distance. They also have over 16 hours of battery life for a full and long-lasting swim.

#### SO WHAT DOES THAT MEAN FOR YOU THE SWIMMER?

- Fitness coach that swims with you.
- Optical display shows time, distance and pace.
- Real time metrics.
- Measure, track and customize your workouts through the app.

## 6) FORM® SWIM GOGGLES THE SWIM COACH THAT SWIMS WITH YOU!

It's like having your Fitness Coach swim with you. FORM Smart Swim Goggles, with their optical display, shows you your time, distance and pace in real-time metrics right in front of your eyes. This allows you to measure, track and customize your workouts on the app.

## 6. FORM® SWIM GOGGLES THE SWIM COACH THAT SWIMS WITH YOU!

It's like having your own personal Fitness Coach swim with you. FORM® Swim Goggles, with their optical display, shows you your time, distance and pace in real time metrics. This allows you to measure, track and customize your workouts on the app in real time.

## **AQUAFITNESS OPTIONS** 4. FORM® SMART SWIM GOGGLES

The only swim goggles with a smart display that delivers metrics like split times and distance as you swim. The see-through display can be worn over the left or right eye. FORM® Swim Goggles have a battery life of 16 hours, perfect for even the longest swim. These goggles are the missing piece in every swimmer's swim bag. FORM® Swim Goggles are the swim coach that swims with you. After your swim, the app measures and tracks your workouts, making for a customizable swim every time.