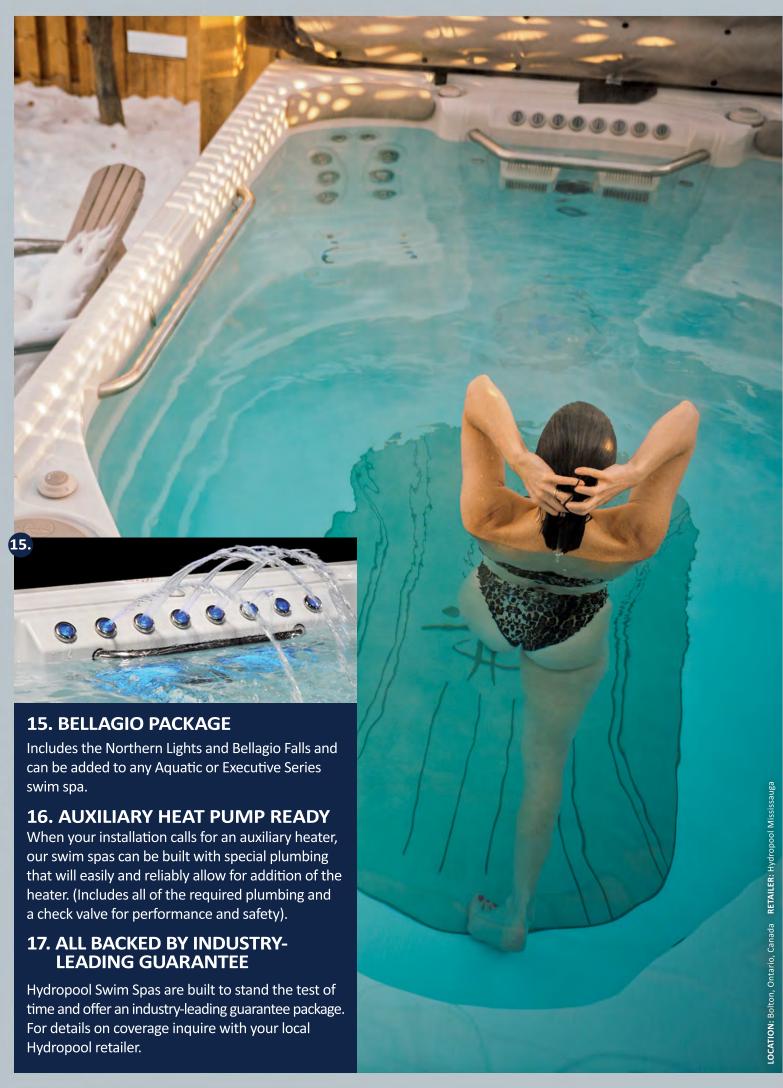

## DESIGNED WITH YOU IN MIND

- **5.** Insulated HydroWise Cabinet gives Swim Spa a European finish.
- 6. Bellagio Package

## LIGHTING OPTIONS 10. NORTHERN LIGHTS

This upgrade to LED lights offers strategically placed lighting that illuminates all of the top-mounted control valves. They are brilliantly colored and sequence through a range of options, or can be locked on to one color. They are also complemented by LED lights that illuminate the waterfall jet(s) discreetly from behind.

## ALL BACKED BY AN INDUSTRY LEADING GUARANTEE

Hydropool Swim Spas are built to stand the test of time and offer an industry-leading guarantee package. For details on coverage, inquire with your local Hydropool Retailer.