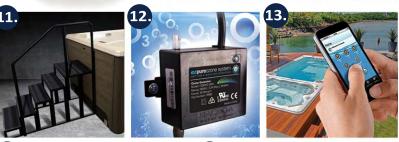

## STEP OPTIONS 11. FIVE-TIER UNIVERSAL STEP

Hydropool's optional five tier Universal step makes entering and exiting your swim spa safe and easy. These steps come in a black finish.

## 13. iCOMMAND APP WORLD EDITION\*

The Smart Phone App that is designed as a wireless swim spa control allows you to pick the water care settings that fit your schedule, adjust filtration and temperature while creating the ideal swim spa experience from anywhere in the world.