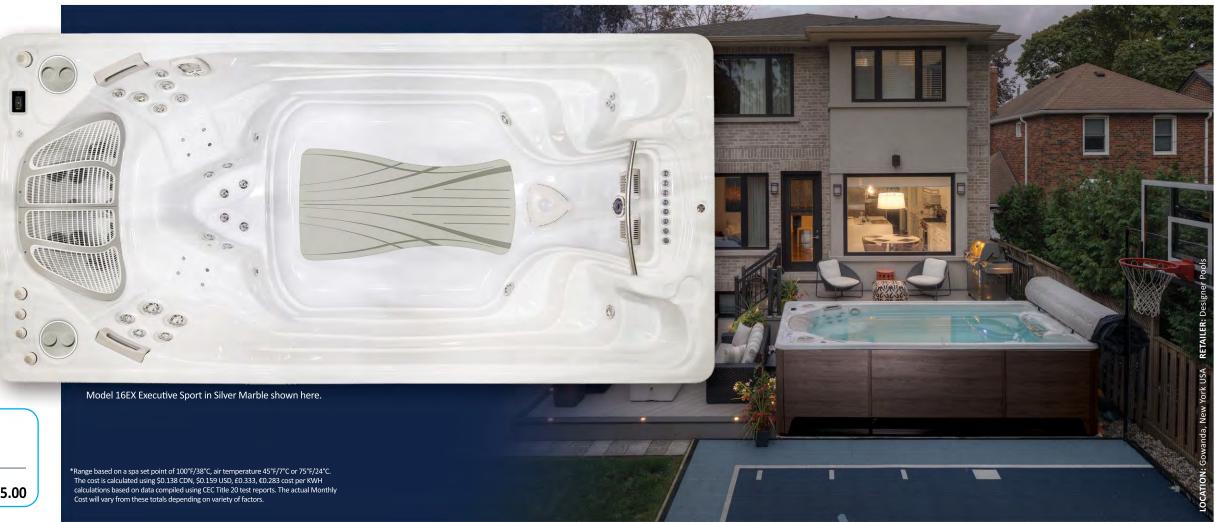

## **16EX EXECUTIVE SPORT** SELF CLEANING

The ultimate fitness and hydromassage pool, the 16EX Sport delivers all the fitness and fun of our 14' AquaSport models, plus extra room to stretch and workout. With two distinct ergonomically designed hydromassage seats and a unique jet configuration for total-body relaxation, you'll never want to leave your tub. Enjoy soothing aquatic therapy after every swim or just after a long day. The 16EX Sport combines functionality with beauty. The steel-framed cabinet offers a streamlined, modern styling made of state-of-the-art, durable materials that are virtually maintenance-free.