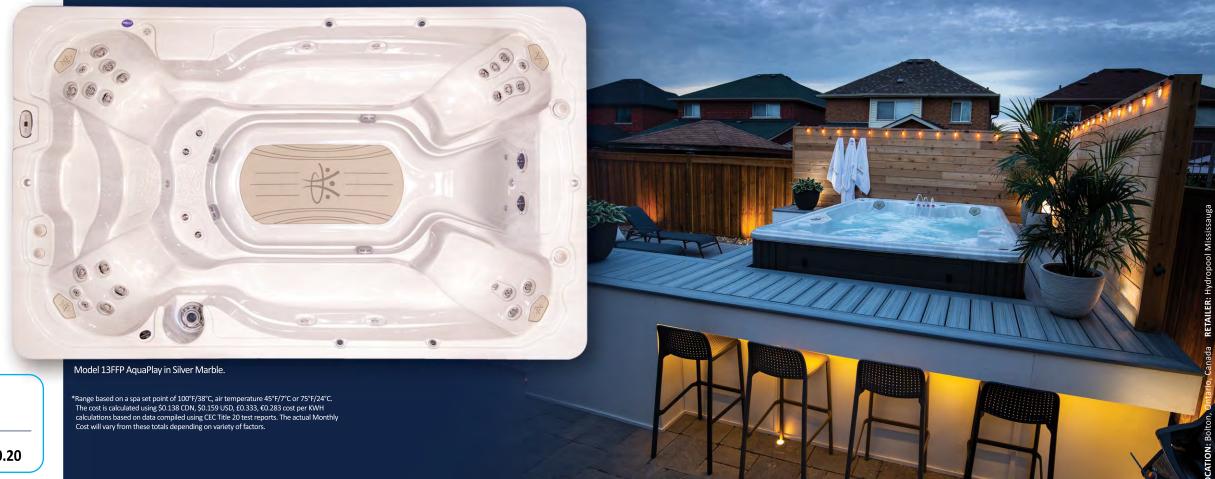

## 13FFP AQUAPLAY

**PLAY MODEL:** 52.75" / 134 cm DEEP SEATING: 9 Person 2 HIGH FLOW SLIPSTREAM SWIM JETS **TOTAL THERAPY JETS: 32** 

#### 52.75" DEEP MODEL SPECS.

**SEATING:** 8-9 Person **DIMENSIONS:** 148.5" x 91.75" x 52.75"\* (377 cm x 233 cm x 133.99 cm) \* USABLE SWIM AREA: 88" / 224 cm **SPA VOLUME:** 1 345 US gal / 5,092 L **DRY WEIGHT:** 1,760 lbs / 799 kg **FILLED WEIGHT:** 12,983 lbs / 5,891 kg HIGH FLOW SLIPSTREAM SWIM JETS X2 PUREWATER AOP: **CASCADING WATERFALL JETS** X4

**JETS:** 32 Therapeutic Adjustable Jets **HEATING:** 4Kw NA / 3Kw EU **PUMPS:** 4hp NA (60Hz) & EU (50Hz) INTERIOR LIGHTING: Standard Multi-Colored LED Optional UVC / Ozone AOP

CANADA\* USA\* UK\* EUROPE\* \$33.29 - \$73.61 \$47.86 - \$105.82 £69.08 - £152.75 €58.89 - €130.20