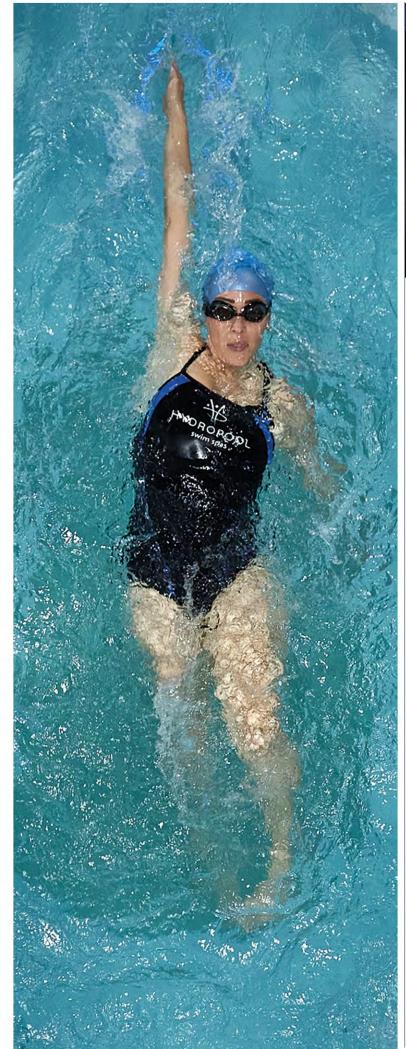

# 2. FORM SWIM GOGGLES WEARABLE TECHNOLOGY THE ABILITY TO TRACK YOUR SWIM IS RIGHT IN FRONT OF YOUR EYES

#### How do our new FORM® Swim Goggles work?

These swim goggles were developed in collaboration with top competitive swimmers and coaches. They are the only goggles built with a see-through real time display that can be viewed by your left or right eye, depending on your preference. FORM® Swim Goggles can show an array of metrics including your split times to your distance. They also have over 16 hours of battery life for a full and long-lasting swim.

#### SO WHAT DOES THAT MEAN FOR YOU THE SWIMMER?

- Fitness coach that swims with you.
- Optical display shows time, distance and pace.
- Real time metrics.
- Measure, track and customize your workouts through the app.

## 6) FORM® SWIM GOGGLES THE SWIM COACH THAT SWIMS WITH YOU!

It's like having your Fitness Coach swim with you. FORM Smart Swim Goggles, with their optical display, shows you your time, distance and pace in real-time metrics right in front of your eyes. This allows you to measure, track and customize your workouts on the app.

## 6. FORM® SWIM GOGGLES THE SWIM COACH THAT SWIMS WITH YOU!

It's like having your own personal Fitness Coach swim with you. FORM® Swim Goggles, with their optical display, shows you your time, distance and pace in real time metrics. This allows you to measure, track and customize your workouts on the app in real time.

## **AQUAFITNESS OPTIONS** 4. FORM® SMART SWIM GOGGLES

The only swim goggles with a smart display that delivers metrics like split times and distance as you swim. The see-through display can be worn over the left or right eye. FORM® Swim Goggles have a battery life of 16 hours, perfect for even the longest swim. These goggles are the missing piece in every swimmer's swim bag. FORM® Swim Goggles are the swim coach that swims with you. After your swim, the app measures and tracks your workouts, making for a customizable swim every time.