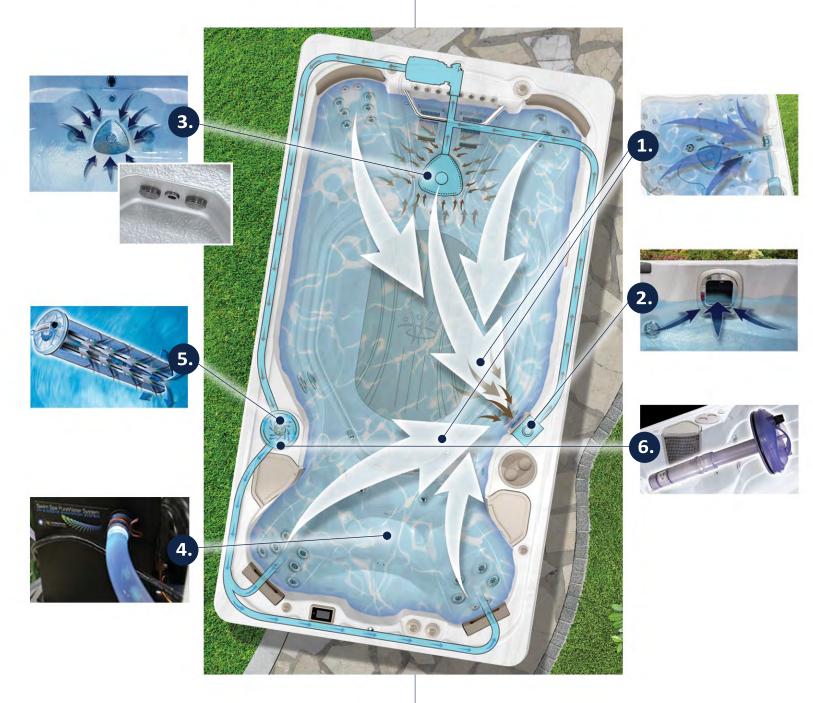

## STEP INTO YOUR COMFORT ZONE

- 1. Recessed Jetting
- **2.** Ergonomically Designed Seating
- **3.** Safety Steps inside the Swim Spa
- 4. Convenient Ice Bucket

## DESIGNED WITH YOU IN MIND

- **5.** Insulated HydroWise Cabinet gives Swim Spa a European finish.
- 6. Bellagio Package